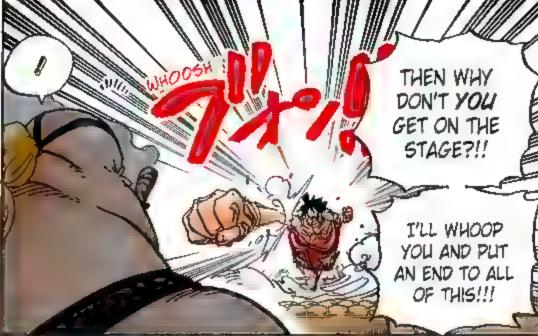

# Chapter 943: SMILE

REQUEST: "ROBIN KNITTING WITH TARANTULA THREAD" BY NODA SKYWALKER

BUT EVERYTHING

- Q: I'm starting the SBS!
  --Normal Is Best
- A: Whoa!! 3 It's so normal!! You can't get more normal!! I wasn't expecting this.
- Q: Odacchi! You're not supposed to tie breast-bands around your head as a disguise!

--Takataka

- A: Huh? Oh, come now! Wa ha ha ha! You joker, you! Wa ha ha ha ha!! Wa ha ha ha ha ha ha...huh? I hear police sirens...
- Q: I have a very important announcement, Oda Sensei. On page 23 of volume 87, isn't Sanji kicking Big Mom? What happened to the Sanji who wouldn't kick a woman?!

--Momotaro Hunter

A: Actually, I got several letters pointing this out. You're wrong! In that scene, Big Mom is throwing a punch at Reiju, and Luffy and Sanji are trying to block it. But how can you stop a punch from Big Mom just by standing there? You can't! So he had to kick just to neutralize the force of her fist! That's a defensive act, and not kicking a woman! Sanji's ironclad oath hasn't been broken!!